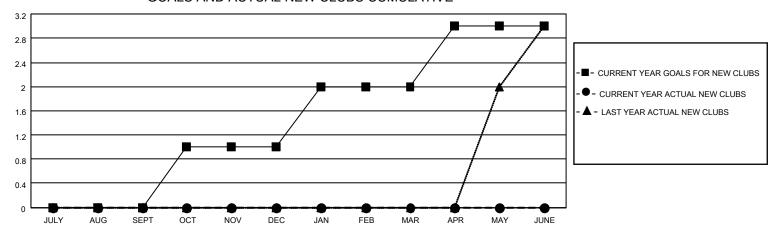

## District 4 L3

| Clubs                 |               |           |               | Members               |                         |                         |                                                    |
|-----------------------|---------------|-----------|---------------|-----------------------|-------------------------|-------------------------|----------------------------------------------------|
| RESULTS FOR 2022-2023 |               |           |               | RESULTS FOR 2022-2023 |                         |                         |                                                    |
| QUARTER               | NEW CLUB GOAL | NEW CLUBS | DROPPED CLUBS | QUARTER MEN           | MBER GROWTH NET<br>GOAL | MEMBER GROWTH<br>ACTUAL | DROPPED<br>MEMBERS ACTUAL<br>(including transfers) |
| JULY/AUG/SEPT         | 0             | 0         | 1             | JULY/AUG/SEPT         | 30                      | 82                      | 51                                                 |
| OCT/NOV/DEC           | 1             | 0         | 3             | OCT/NOV/DEC           | 35                      | 32                      | 57                                                 |
| JAN/FEB/MAR           | 1             | 0         | 0             | JAN/FEB/MAR           | 35                      | 6                       | 5                                                  |
| APR/MAY/JUNE          | 1             | 0         | 0             | APR/MAY/JUNE          | 35                      | 0                       | 0                                                  |

### GOALS AND ACTUAL NEW CLUBS CUMULATIVE