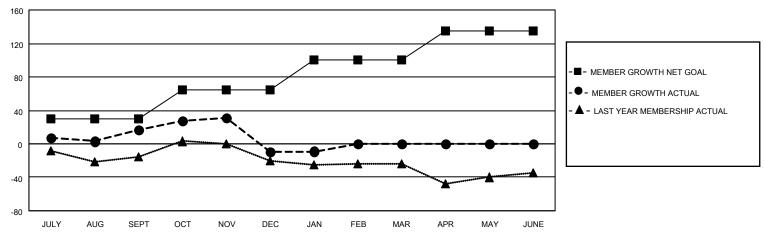

## District 4 L3

| Clubs                 |               |           |               | Members               |                         |                         |                                                    |
|-----------------------|---------------|-----------|---------------|-----------------------|-------------------------|-------------------------|----------------------------------------------------|
| RESULTS FOR 2022-2023 |               |           |               | RESULTS FOR 2022-2023 |                         |                         |                                                    |
| QUARTER               | NEW CLUB GOAL | NEW CLUBS | DROPPED CLUBS | QUARTER MEN           | MBER GROWTH NET<br>GOAL | MEMBER GROWTH<br>ACTUAL | DROPPED<br>MEMBERS ACTUAL<br>(including transfers) |
| JULY/AUG/SEPT         | 0             | 0         | 1             | JULY/AUG/SEPT         | 30                      | 82                      | 51                                                 |
| OCT/NOV/DEC           | 1             | 0         | 3             | OCT/NOV/DEC           | 35                      | 32                      | 57                                                 |
| JAN/FEB/MAR           | 1             | 0         | 0             | JAN/FEB/MAR           | 35                      | 6                       | 5                                                  |
| APR/MAY/JUNE          | 1             | 0         | 0             | APR/MAY/JUNE          | 35                      | 0                       | 0                                                  |

### GOALS AND ACTUAL MEMBERS CUMULATIVE

| DROPPED CLUBS: 4 |     | 27 CLUBS OF 58 ADDED 1 OR<br>MORE NEW MEMBERS | GENDER DISTRIBUTION                 |              |  |
|------------------|-----|-----------------------------------------------|-------------------------------------|--------------|--|
|                  |     | WORL NEW WEWDERO                              | MALE                                | 596 (52.46%) |  |
|                  |     |                                               | FEMALE 537 (47.27%)                 |              |  |
| DROPPED MEMBERS  |     |                                               | NON BINARY                          | 0 (0.00%)    |  |
|                  |     |                                               | PREFER NOT TO ANSWER 3 (0.26%)      |              |  |
| DECEASED         | 2   |                                               |                                     | ,            |  |
| CLUB CANCELLED   | 25  | CLICK HERE FOR CUMULATIVE                     | TOTAL FAMILY UNIT MEMBERS           | 233          |  |
| OTHER            | 86  | MEMBERSHIP DATA                               |                                     |              |  |
| TOTAL            | 113 |                                               | FAMILY MEMBERS PAYING HALF DUES 125 |              |  |
|                  |     |                                               |                                     |              |  |